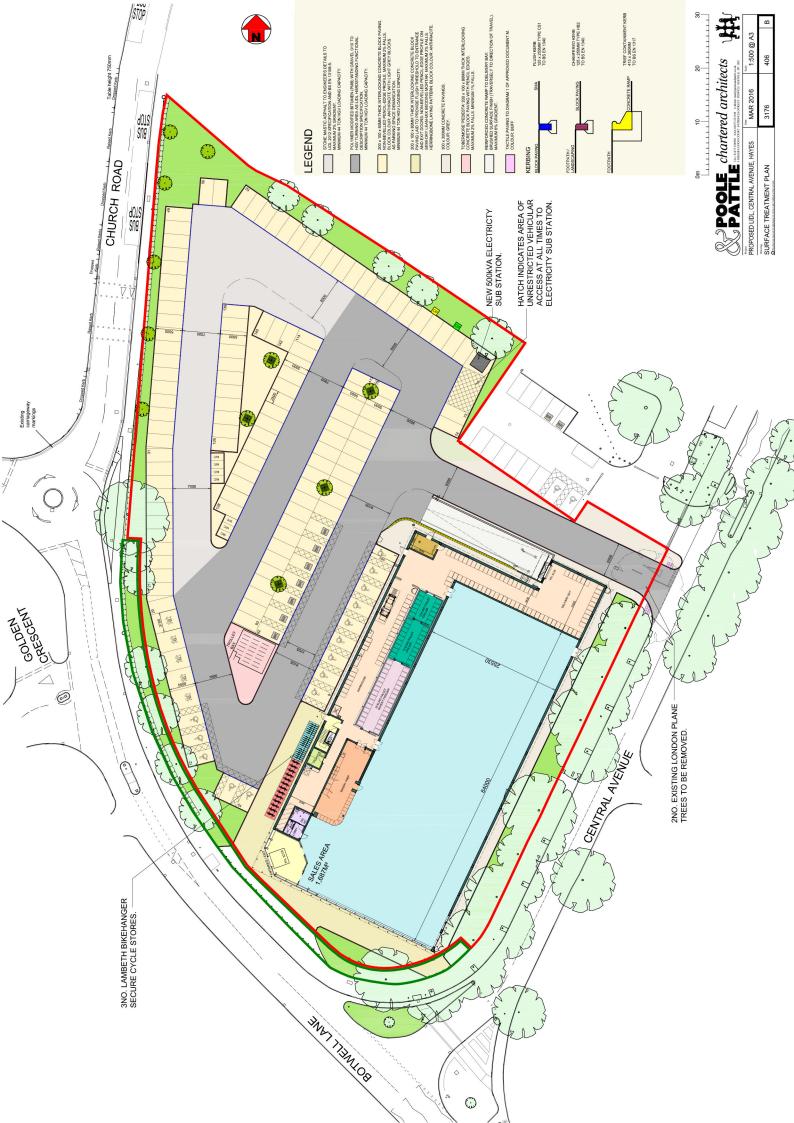

## Report of the Head of Planning, Sport and Green Spaces

Address FORMER HAYES SWIMMING POOL BOTWELL LANE HAYES

- **Development:** Erection of a 2,741sqm GIA (1,687sqm sales area) Class A1 discount food store with associated access, car parking and landscaping. (REVISED PLANS)
- LBH Ref Nos: 1942/APP/2015/4127