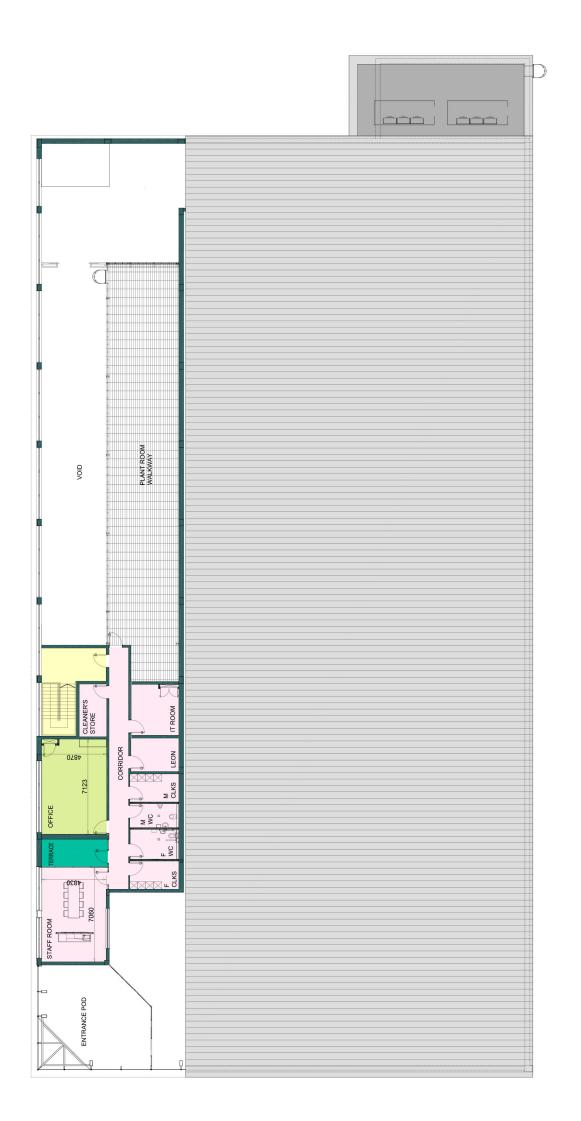

## Report of the Head of Planning, Sport and Green Spaces

Address FORMER HAYES SWIMMING POOL BOTWELL LANE HAYES

- **Development:** Erection of a 2,741sqm GIA (1,687sqm sales area) Class A1 discount food store with associated access, car parking and landscaping. (REVISED PLANS)
- LBH Ref Nos: 1942/APP/2015/4127