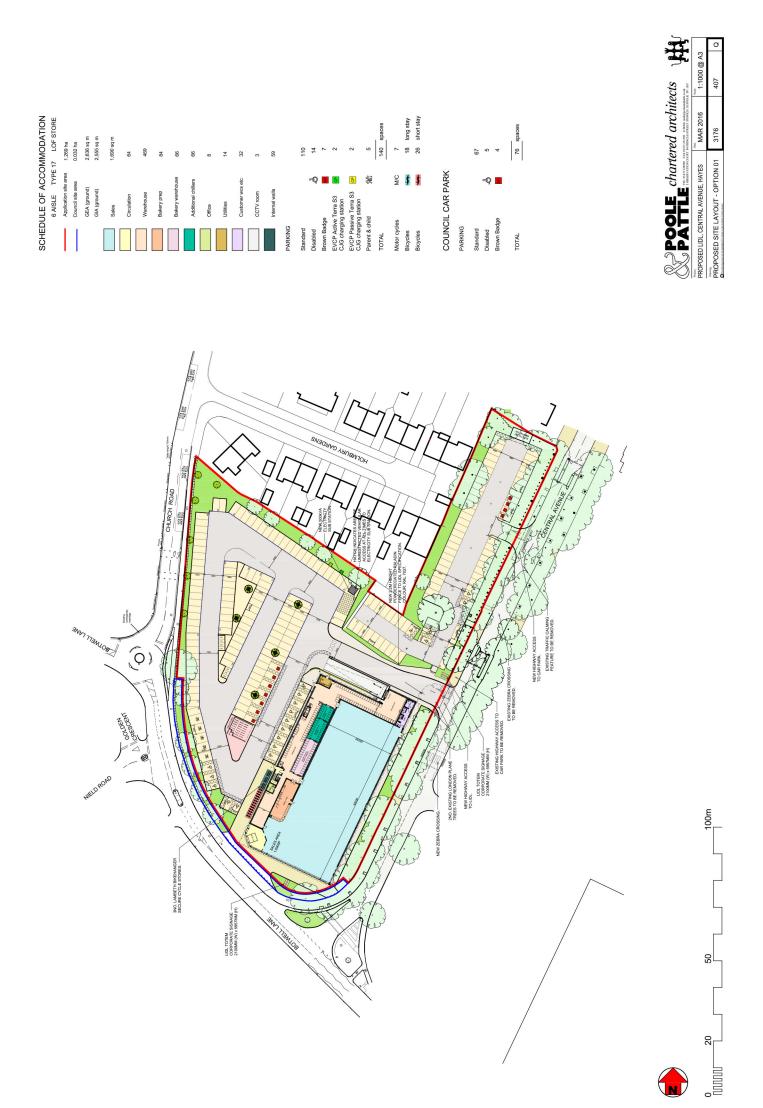

## Report of the Head of Planning, Sport and Green Spaces

Address FORMER HAYES SWIMMING POOL BOTWELL LANE HAYES

- **Development:** Erection of a 2,741sqm GIA (1,687sqm sales area) Class A1 discount food store with associated access, car parking and landscaping. (REVISED PLANS)
- LBH Ref Nos: 1942/APP/2015/4127