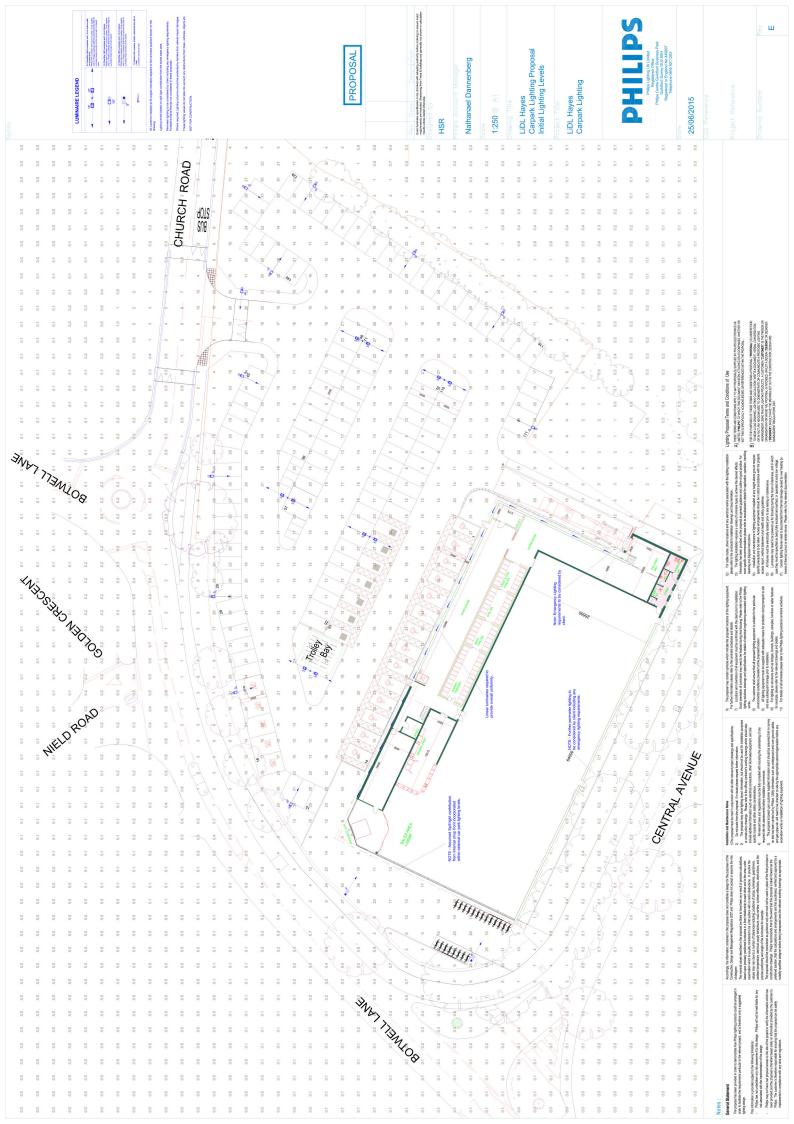

## Report of the Head of Planning, Sport and Green Spaces

Address FORMER HAYES SWIMMING POOL BOTWELL LANE HAYES

- **Development:** Erection of a 2,741sqm GIA (1,687sqm sales area) Class A1 discount food store with associated access, car parking and landscaping. (REVISED PLANS)
- LBH Ref Nos: 1942/APP/2015/4127