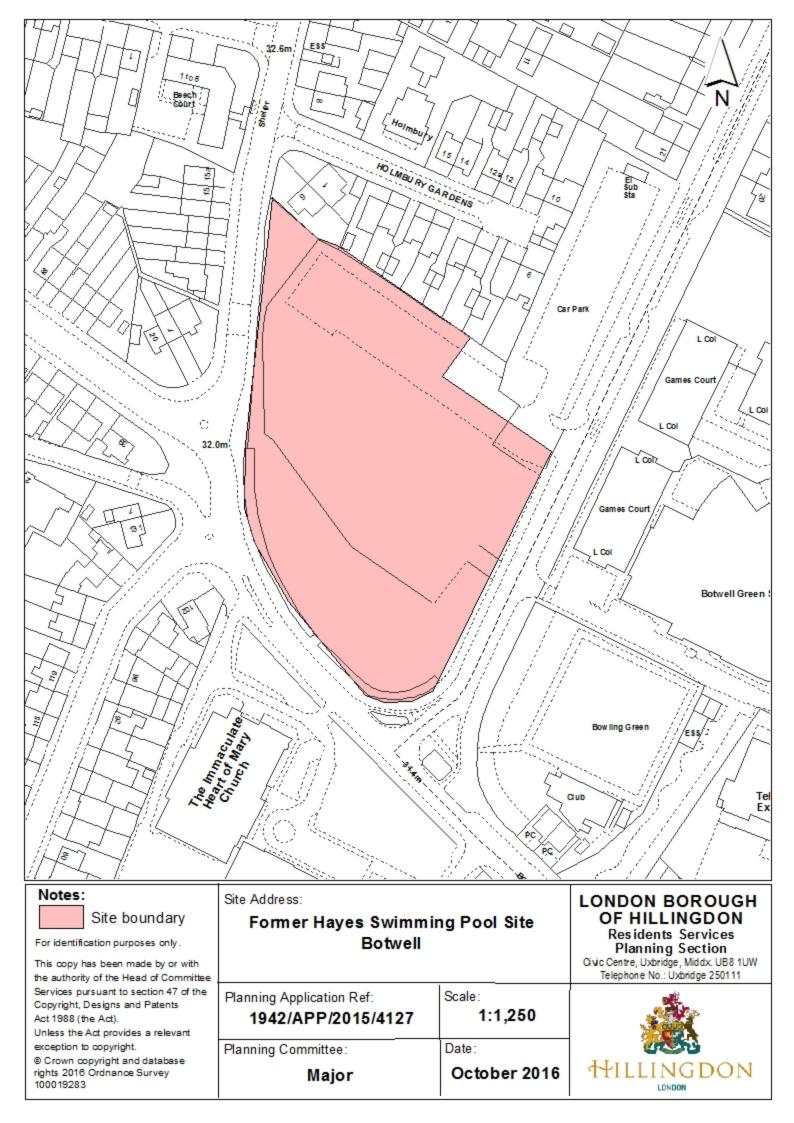

## Report of the Head of Planning, Sport and Green Spaces

Address FORMER HAYES SWIMMING POOL BOTWELL LANE HAYES

- **Development:** Erection of a 2,741sqm GIA (1,687sqm sales area) Class A1 discount food store with associated access, car parking and landscaping. (REVISED PLANS)
- LBH Ref Nos: 1942/APP/2015/4127