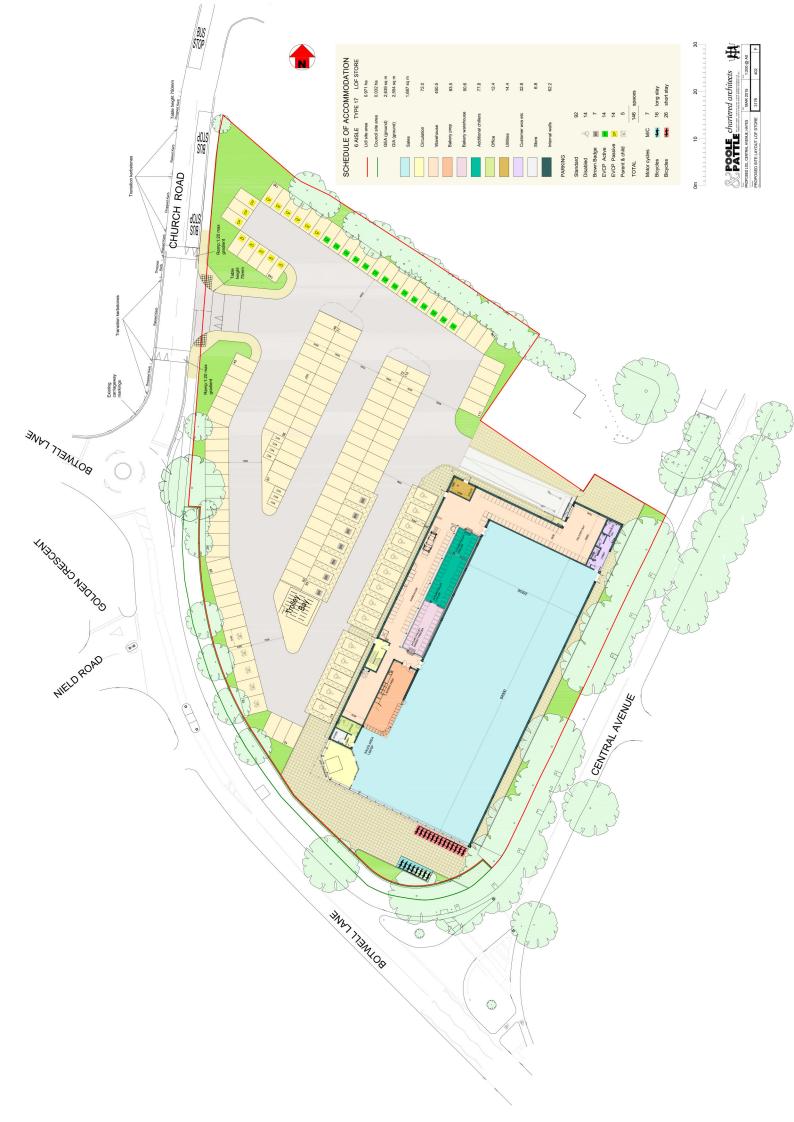

## Report of the Head of Planning, Sport and Green Spaces

Address FORMER HAYES SWIMMING POOL BOTWELL LANE HAYES

- **Development:** Erection of a 2,741sqm GIA (1,687sqm sales area) Class A1 discount food store with associated access, car parking and landscaping. (REVISED PLANS)
- LBH Ref Nos: 1942/APP/2015/4127