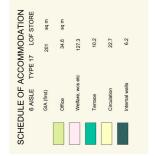

## Report of the Head of Planning, Sport and Green Spaces

Address FORMER HAYES SWIMMING POOL BOTWELL LANE HAYES

- **Development:** Erection of a 2,741sqm GIA (1,687sqm sales area) Class A1 discount food store with associated access, car parking and landscaping. (REVISED PLANS)
- LBH Ref Nos: 1942/APP/2015/4127