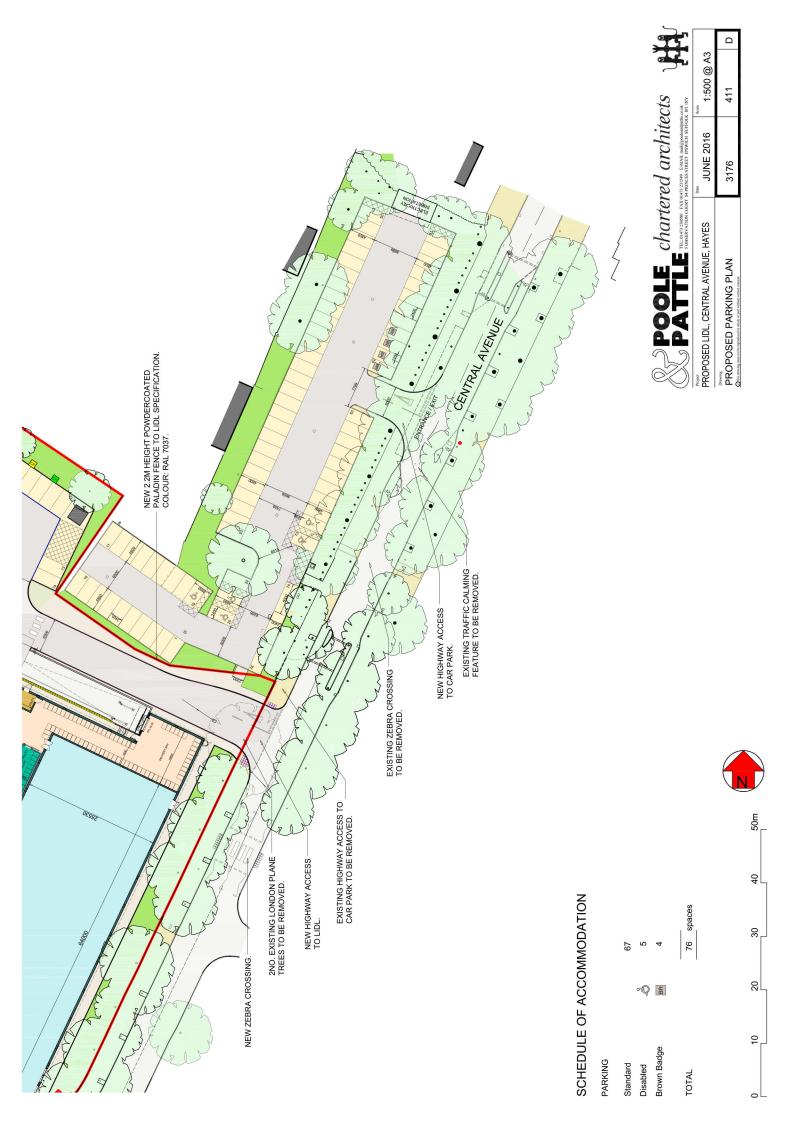

## Report of the Head of Planning, Sport and Green Spaces

Address FORMER HAYES SWIMMING POOL BOTWELL LANE HAYES

- **Development:** Erection of a 2,741sqm GIA (1,687sqm sales area) Class A1 discount food store with associated access, car parking and landscaping. (REVISED PLANS)
- LBH Ref Nos: 1942/APP/2015/4127