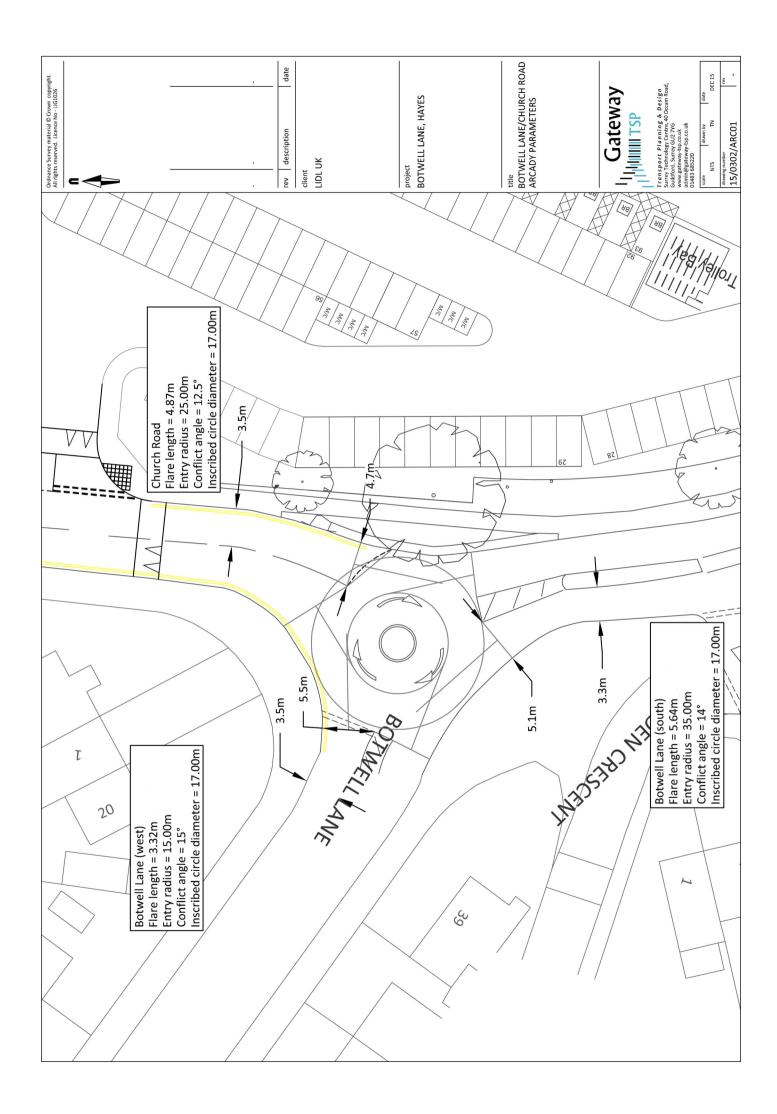

## Report of the Head of Planning, Sport and Green Spaces

Address FORMER HAYES SWIMMING POOL BOTWELL LANE HAYES

- **Development:** Erection of a 2,741sqm GIA (1,687sqm sales area) Class A1 discount food store with associated access, car parking and landscaping. (REVISED PLANS)
- LBH Ref Nos: 1942/APP/2015/4127