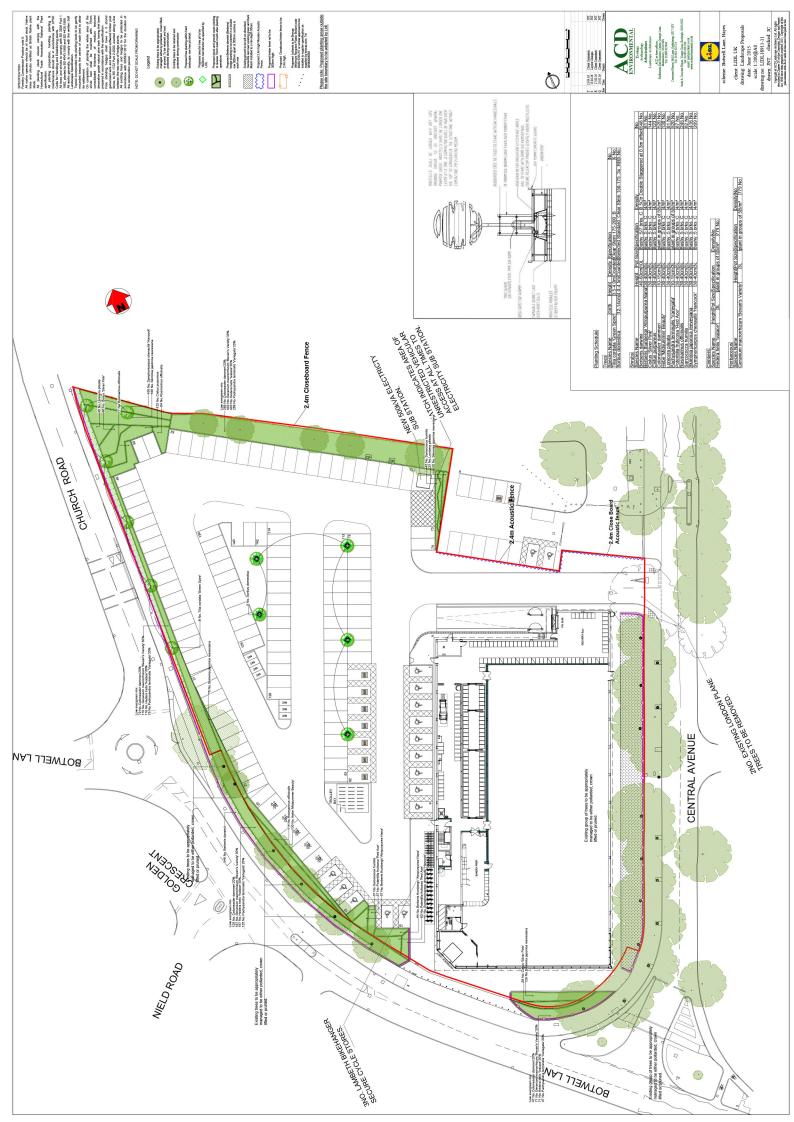

## Report of the Head of Planning, Sport and Green Spaces

Address FORMER HAYES SWIMMING POOL BOTWELL LANE HAYES

- **Development:** Erection of a 2,741sqm GIA (1,687sqm sales area) Class A1 discount food store with associated access, car parking and landscaping. (REVISED PLANS)
- LBH Ref Nos: 1942/APP/2015/4127