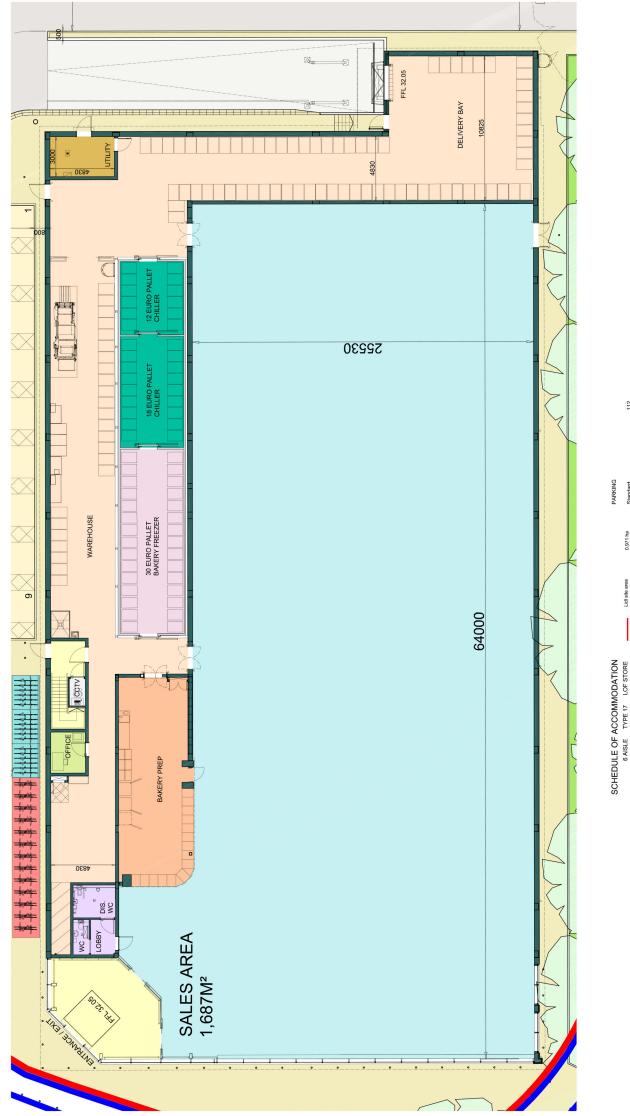

## Report of the Head of Planning, Sport and Green Spaces

Address FORMER HAYES SWIMMING POOL BOTWELL LANE HAYES

- **Development:** Erection of a 2,741sqm GIA (1,687sqm sales area) Class A1 discount food store with associated access, car parking and landscaping. (REVISED PLANS)
- LBH Ref Nos: 1942/APP/2015/4127