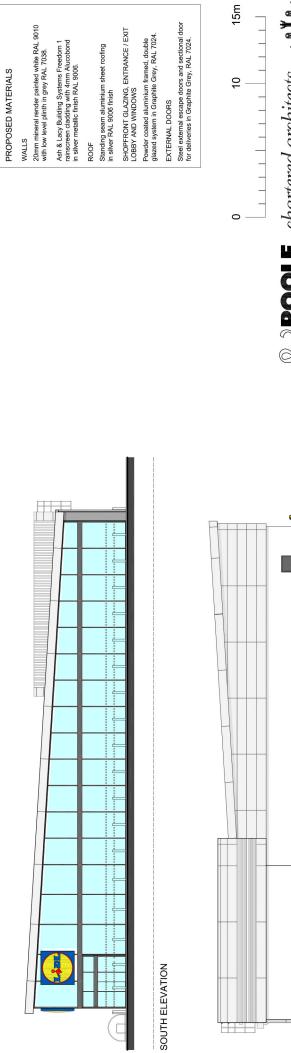

3176

<sup>Scale</sup> 1:200 @ A3

MAR 2015

PROPOSED LIDL, CENTRAL AVENUE, HAYES

Draving PROPOSED ELEVATIONS Onto arrowing man cut her represented in white a regret voltant erriting accessor

PATTLE Chartered architects