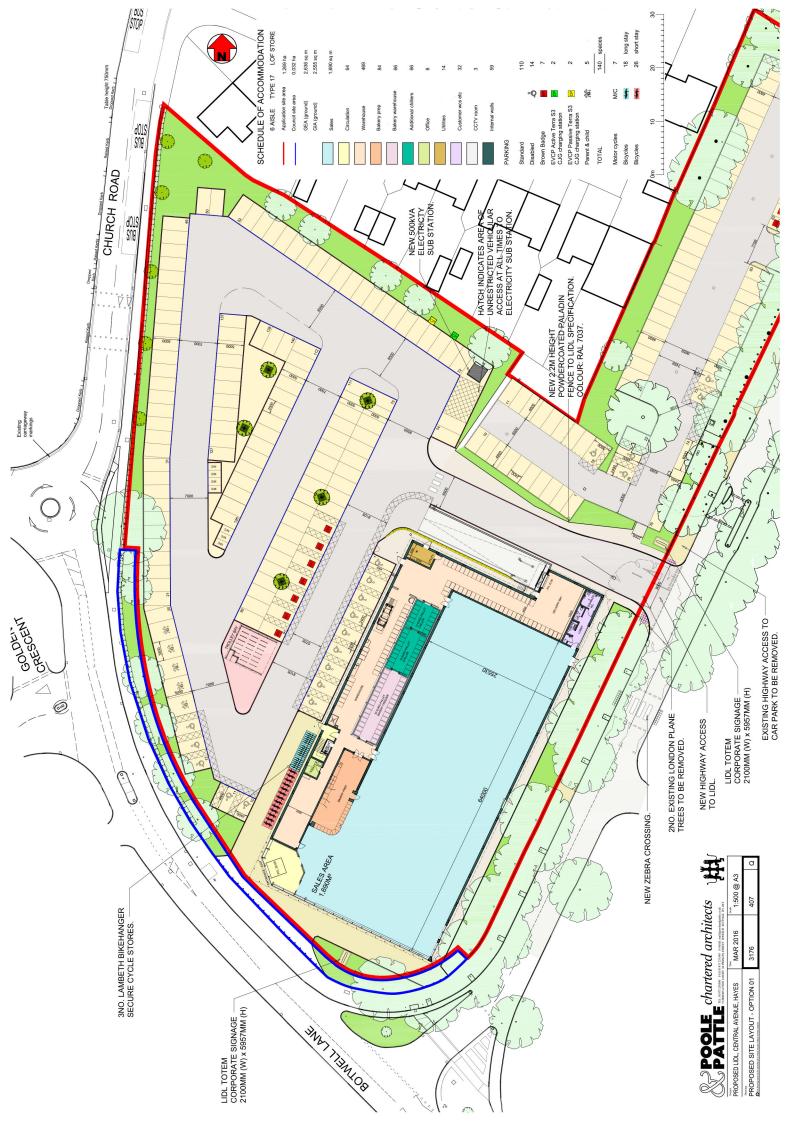

## Report of the Head of Planning, Sport and Green Spaces

Address FORMER HAYES SWIMMING POOL BOTWELL LANE HAYES

- **Development:** Erection of a 2,741sqm GIA (1,687sqm sales area) Class A1 discount food store with associated access, car parking and landscaping. (REVISED PLANS)
- LBH Ref Nos: 1942/APP/2015/4127