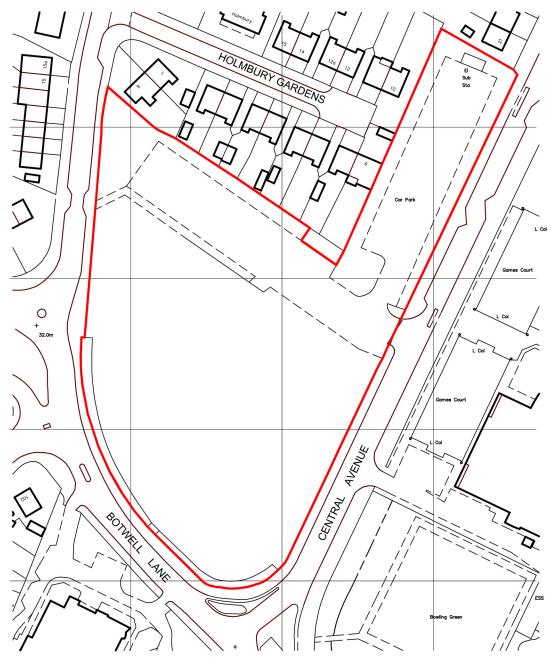

## Report of the Head of Planning, Sport and Green Spaces

Address FORMER HAYES SWIMMING POOL BOTWELL LANE HAYES

- **Development:** Erection of a 2,741sqm GIA (1,687sqm sales area) Class A1 discount food store with associated access, car parking and landscaping. (REVISED PLANS)
- LBH Ref Nos: 1942/APP/2015/4127