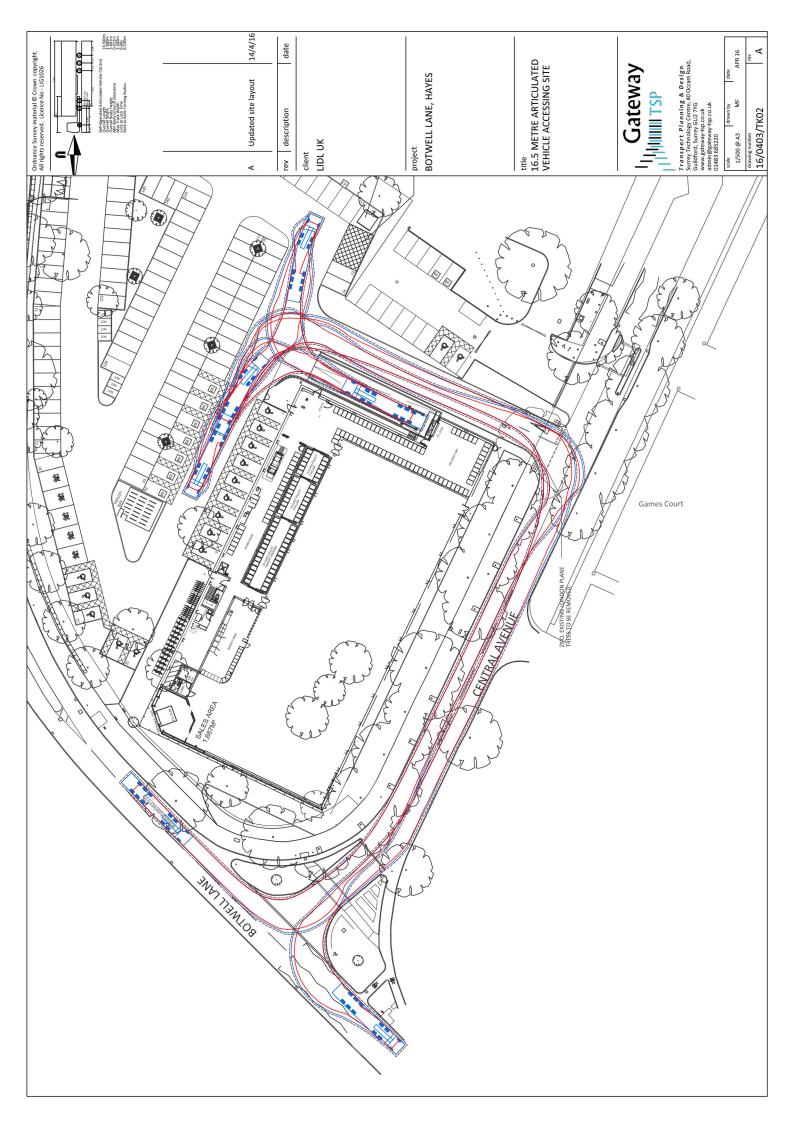

## Report of the Head of Planning, Sport and Green Spaces

Address FORMER HAYES SWIMMING POOL BOTWELL LANE HAYES

- **Development:** Erection of a 2,741sqm GIA (1,687sqm sales area) Class A1 discount food store with associated access, car parking and landscaping. (REVISED PLANS)
- LBH Ref Nos: 1942/APP/2015/4127